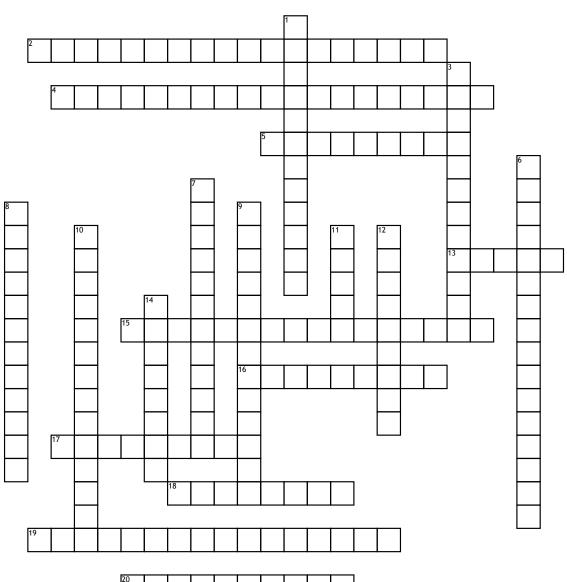

## <u>Across</u>

 As Couples, Right Turn Around
 From Facing Couples, LH Dancers Left Arm Turn 1/2 Way, Pickup Remaining Dancer & Complete The Turn As Couples
 As Couples, Move Diagonally Right & Forward

**13.** Ball Room Position, Turn Clock-Wise, Boy Stops

**15.** Right To Opposite, Left To Partner, Courtesy Turn

**16.** Individually Turn Around (About Face)

**17.** As Couples, Wheel To Face The Couple To Your Right

18. Facing Dancers, (Slide Thru With Hands), Boys Right, Girls Left, Girls Duck Under, End Side-By-Side
19. As Couples, Move Forward One Spot On Your Circulate Path
20. RH Pull By, Turn In, LH Pull By... Continue As Directed
<u>Down</u>

 From Facing Couples, RH Dancers Right Arm Turn 1/2 Way, Pickup Remaining Dancer & Complete The Turn As Couples
 Active Dancers, Left Hand Into The Center, Finger Tips Up, Move Forward

**6.** Ladies Trade (RH), Courtesy Turn, Gently Guide Her To Face In

7. Boys - Counter Clock-Wise, Girls - Clock-Wise; Pass R Shoulders, Pass L Shoulders, Pass R Shoulders, Pass L Shoulders, 4 Shoulders
8. As A Couple, Exchange Places With The Other Couple In The Line
9. As Couples, Continue Rotation An Extra Quarter
10. LH Pull By, Turn In, RH Pull By... Continue As Directed

11. Dancers Exchange Places While Moving Forward In A Semi-Circle
12. From Promenade, Turn Away (Out) & Go The Other Way
14. As Facing Couples, Center Couples Arch, Outsides Dive, New Outsides California Twirl